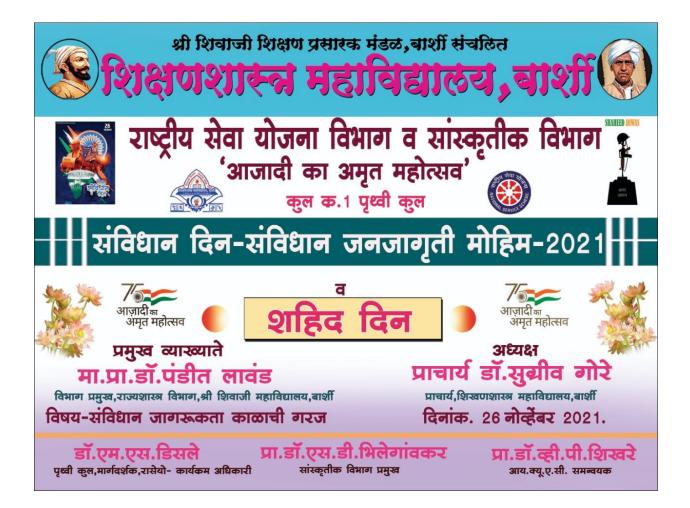

## श्री शिवाजी शिक्षण प्रसारक मंडल बार्शी रांपलित शिक्षणशास्त्र महाविद्यालय, बार्शी राष्ट्रीय सेवा योजना विभाग व सांस्कृतिक विभाग-२०२१-२०२२ कुल क्र.१-'पृथ्वी कुल' संविधान दिन-संविधान जनजागृती मोहिम - २०२०

वारः शुक्रवार दिनांक २६.११.२०२१

कार्यक्रमाची वेळ: सकाळी ११.५०

अध्यक्षः प्राचार्य डॉ.एस.एस.गोरे

प्रमुख पाहुणेः मा.प्रा.डॉ.पंडीत लावंड

| * | प्रास्ताविक                   | :  | श्री.वैभव घुगे                                                                                                               |
|---|-------------------------------|----|------------------------------------------------------------------------------------------------------------------------------|
| * | प्रतिमा पूजन                  | :  | उपस्थित मान्यवरांच्या शुभहस्ते                                                                                               |
| * | भित्ती पत्रकाचे उद्घाटन       | :  | उपस्थित मान्यवरांच्या शुभहस्ते                                                                                               |
| * | संविधान जनजागृती मोहिम        | :  | उद्घाटन मान्यवरांच्या शुभहस्ते                                                                                               |
| * | संविधान प्रास्तविका वाचन      | :  | ऑनलाईन - कु.मानसी निंबाळकर                                                                                                   |
| * | स्वागत समारंभ                 | :  | १) मा.प्राचार्य डॉ.एस.एस.गोरे-मा.प्रमुख पाहुणे यांचे शुभहस्ते                                                                |
|   |                               |    | २) मा.डॉ.पंडीत लावंड -डॉ.एम.एस.डिसले यांचे शुभहस्ते                                                                          |
|   |                               | :  | मान्यवरांचा सत्कार                                                                                                           |
| * | मनोगत                         | :  | १) श्री.अश्रुबा वाघमारे - बी.एड.व्दितीय वर्ष-भारतीय संविधान ओळख                                                              |
|   |                               | :  | २) श्री.प्रदीप सुतार - बी.एड. व्दितीय वर्ष-मुलभूत हक्क आणि कर्तव्ये                                                          |
| * | प्रमुख पाहुण्यांचे मार्गदर्शन |    | संविधान जागरुकता काळाची गरज :-मा. प्रा. डॉ.पंडीत लावंड,<br>विभाग प्रमुख, राज्यशास्त्र विभाग श्री. शिवाजी महाविद्यालय,बार्शी. |
| * | अध्यक्षीय समारोप              | :. | मा.प्राचार्य डॉ.एस.एस.गोरे                                                                                                   |
| * | आभार                          | :  | श्री.शुभम जाधवर                                                                                                              |
| * | सूत्र संचलन                   | :  | कु.स्नेहल गुरव                                                                                                               |
| * | कार्यक्रमाची सांगता           | :  | सामुहिक राष्ट्रगीत                                                                                                           |