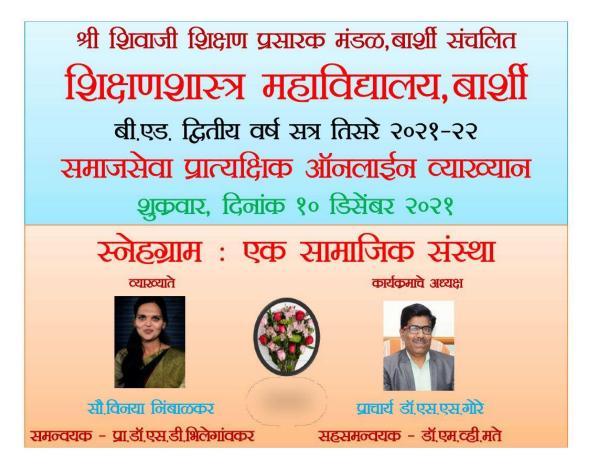

|        |                        | सन २०                | य वर्ष सत्र तिसरे<br>२१-२०२२<br>क्षिक (ऑनलाईन)         |                              |
|--------|------------------------|----------------------|--------------------------------------------------------|------------------------------|
| अ.क्र. | वार व दिनांक           | वेळ                  | उपक्रमांचे नावं                                        | तज्ज्ञ व्याख्याते /<br>सहभाग |
| १      | बुधवार<br>०८/१२/२०२१   | स.११ .०० ते दु.१२.०० | अंधश्रध्दा निर्मुलन व वैज्ञानिक<br>दृष्टीकोन व्याख्यान | प्रोफेसर डॉ. ए.बी. कदः       |
| \$     | गुरुवार<br>०९/१२/२०२१  | स.११ .०० ते दु.१२.०० | कृतीउपक्रम                                             | सर्व प्रशिक्षणार्थी          |
| Ϋ́,    | शुक्रवार<br>१०/१२/२०२१ | स.११ .०० ते दु.१२.०० | 'स्नेहग्राम' सामाजिक संस्थेचे<br>कार्य                 | सौ.विनया महेश<br>निबांळकर    |
| 8      | शनिवार<br>११/१२/२०२१   | स.११ .०० ते दु.१२.०० | कृति उपक्रम व अहवाल<br>लेखन                            | सर्व प्रशिक्षणार्थी          |

क्रिर्ट्स समन्वयक प्रा.डॉ. भिलेगांवकर एस.डी.

Pours, सह-समन्वयक

डॉ. मते एम.व्ही.

MAS. POL

प्राचार्य डॉ. गोरे एस.एस. प्राचार्य शिक्षणशास्त्र महाविद्यालय,बार्श्स. जि.-सोलापूर.४१३४११