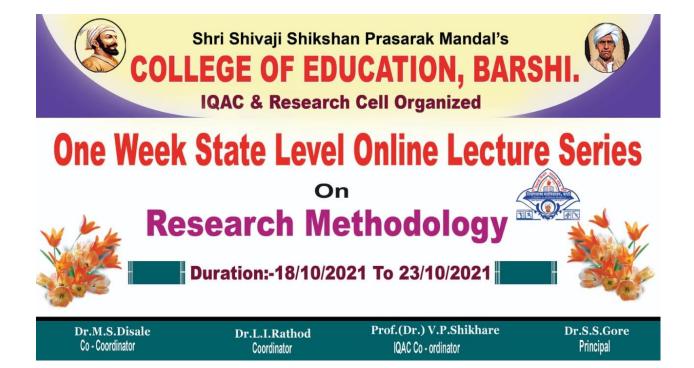

#### Shri Shivaji Shikshan Prasark Mandal's COLLEGE OF EDUCATION, BARSHI STATE LEVEL ONE WEEK ONLINE LECTURE SERIES ON RESEARCH METHODOLOGY

Duration 18.10.2021 to 23.10.2021

| Day/Date/Time     | Торіс                                           | Resource Person                              | Chair Person          |
|-------------------|-------------------------------------------------|----------------------------------------------|-----------------------|
| Monday            | Introduction and structure of                   | Dr. S.D. Bhilegoankar                        | Dr.S.S.Gore           |
| 18.10.2021        | Ph.D. Course work New                           | B,Ed, H.O.D. College of                      | Principal, College of |
| 11 am to 12.30 pm | Syllabus                                        | Education Barshi                             | Education, Barshi     |
| Tuesday           |                                                 | Dr. Yuvraj Pawar                             | Dr.S.S.Gore           |
| 19.10.2021        | Introduction to Research                        | Asst. Prof. Putlaben Shah                    | Principal, College of |
| 11 am to 12.30 pm |                                                 | College of Education, Sangali                | Education, Barshi     |
| Thursday          |                                                 | Dr. Sachin Salgar                            | Dr.S.S.Gore           |
| 20.10.2021        | Methods of Research                             | Asst Prof P.E.S. College of                  | Principal, College of |
| 11 am to 12.30 pm |                                                 | Education, Ponda, Goa                        | Education, Barshi     |
| Wednesday         |                                                 | Dr. Mahesh Kallave                           | Dr.S.S.Gore           |
| 21.10.2021        | Research Design                                 | Asso. Prof. Dept of                          | Principal, College of |
| 11 am to 12.30 pm |                                                 | Education, Dr. BAMU, Sub<br>Campus Osmanabad | Education, Barshi     |
| Friday            | A                                               | Dr. Chandrakant Baviskar                     | Dr.S.S.Gore           |
| 22.10.2021        | Application of Statistical<br>Tools and Methods | Prof. School of Education,                   | Principal, College of |
| 11 am to 12.30 pm | Tools and Methods                               | SRTMU, Nanded                                | Education, Barshi     |
| Saturday          |                                                 | Dr. Mahadeo Disale                           | Dr.S.S.Gore           |
| 23.10.2021        | Report Writing                                  | Asso. Prof. College of                       | Principal, College of |
| 11 am to 12.30 pm |                                                 | Education, Barshi                            | Education, Barshi     |
| Dr. M.S. Disa     | le Dr. Rathod L.I.                              | Dr. V.P. Shikhare                            | Dr. S.S. Gore         |
|                   | tor Coordinator                                 | IQAC Coordinator                             | Principal             |