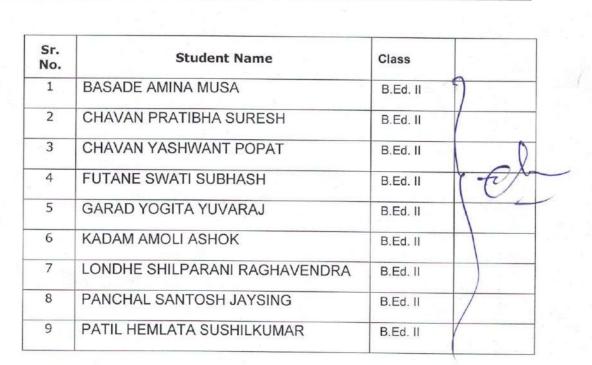

SHRI SHIVAJI SHIKSHAN PRASARAK MANDAL, BARSHI COLLEGE OF EDUCATION, BARSHI DIST-SOLAPUR (M.S.) B.Ed. I & II 2017-18 Department of Cultural Programme Agni Group (Guide-Dr.V.P.Shikhare)

| Sr.<br>No. | Student Name                | Class    |  |
|------------|-----------------------------|----------|--|
| 1          | BHUJBAL AMRUTA BASWESHWAR   | B.Ed. II |  |
| 2          | DESHMANE ALKA ASHOK         | B.Ed. II |  |
| 3          | DESHMUKH AVINASH SHASHIKANT | B.Ed. II |  |
| 4          | DEVKAR SONY GULABRAO        | B.Ed. II |  |
| 5          | GADHAVE SWAPNIL SUNIL       | B.Ed. II |  |
| 6          | GHADAGE MANGESH MACHINDRA   | B.Ed. II |  |
| 7          | JADHAV PALLAVI GUNDERAO     | B.Ed. II |  |
| 8          | SHELAKE BALAJI SHAHU        | B.Ed. II |  |