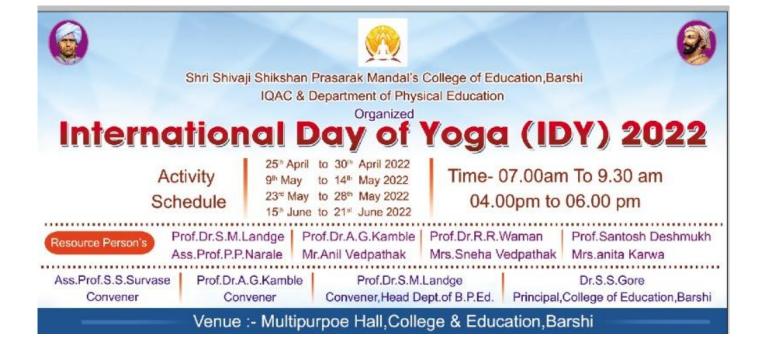

### College of Education, Barshi B.Ed. I Sem. II 2021-22 EPC-II Drama and Art in Education Workshop

| Sr.<br>No. | Date                 | Time           | Activity          | Name of the<br>Faculty | Remark     |
|------------|----------------------|----------------|-------------------|------------------------|------------|
| 1          | 23.05.2022<br>Monday | 9.00 To 9.50   | Drama &<br>Acting | Dr.R.A.Furade          |            |
|            |                      | 10.10 To 11.00 | Practical         |                        |            |
| 2          | 24.05.2022           | 9.00 To 9.50   | Dance             | Dr.M.V.Mate            | Theory and |
|            | Tuesday              | 10.10 To 11.00 | Practical         |                        | Practical  |
|            | 25.05.2022           | 9.00 To 9.50   | Mask Making       | Dr.P.A.Patil           | Report     |
|            | Wednesday            | 10.10 To 11.00 | Practical         |                        | submission |
| 4          | 26.05.2022           | 9.00 To 9.50   | Music             | Dr.M.S.Disale          | Date       |
|            | Thursday             | 10.10 To 11.00 | Practical         |                        | 28.05.2022 |
|            | 27.05.2022           |                | Drawing &         |                        |            |
| 5          | Friday               | 9.00 To 9.50   | Painting          | Dr.V.P.Shikhare        |            |
|            |                      | 10.10 To 11.00 | Practical         |                        |            |