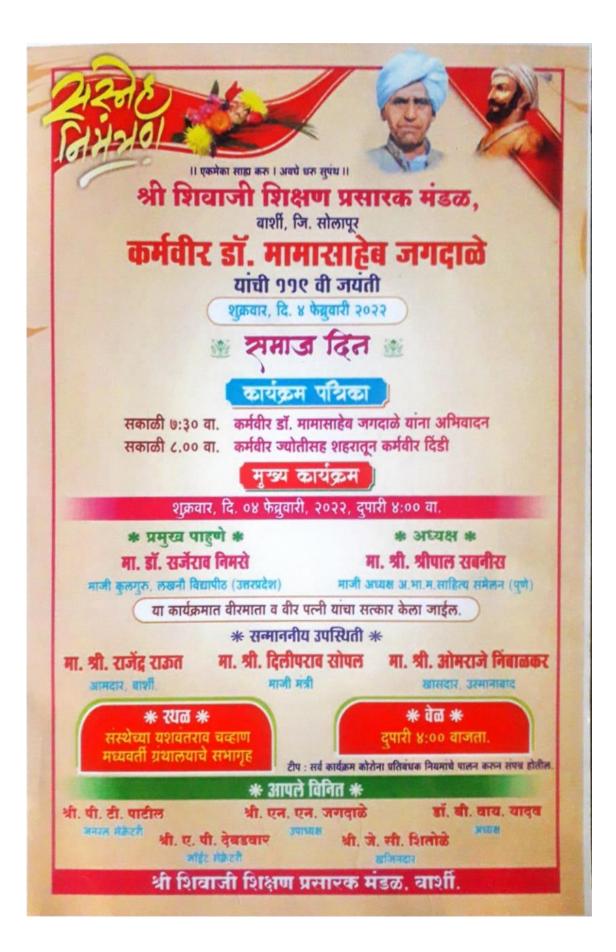

Dr.M.V.Mate Head Department of Cultural Programme

¿ ducatio st.Solap

M 2213

Dr.S.S.Gore Principal College of Education Barshi.Dist.-Solapur 413411

Shri Shivaji Shikshan Prasarak Mandal, Barshi's College of Education, Barshi

प्राचार्य शिक्षणशासा महाविद्यालय, बार्शी. जि.सोलापूर-४१३४११

Scanned with CamScanner

| अ.क्र. | दिनांक        | ड प्रथम वर्ष व व्दितीय वर्ष :<br>कार्यक्रमाचे स्वरुप    |                | आयोजक कुल           | कुल मार्गदर्शक         |
|--------|---------------|---------------------------------------------------------|----------------|---------------------|------------------------|
| 8      | १ जुलै        | मतदार नॉदणी मोहिम/वृक्ष ल                               | गगवड कार्यक्रम | सांस्कृतिक विभाग    | SDB/MVM                |
| 2      | १३ जुलै       | आदर्श माता गौरव पुरस्कार                                |                | सांस्कृतिक विभाग    | -                      |
| 3      | २७ जुलै       | डॉ.ए.पी.जे. अब्दुल कलाम स                               | मुती दिन       | अग्नी कुल           | प्रा.डॉ. एम.व्ही.मते   |
| 8      | ०१ ऑगस्ट      | सोलापूर विद्यापीठ वर्धापन दि<br>टिळक पुण्यतिथी/अण्णाभाउ | न/लोकमान्य     | पृथ्वी कुल          | डॉ.एम.एस.डिसले         |
| 4      | १५ ऑगस्ट      | स्वातंत्र्य दिन                                         |                | आकाश कुल            | डॉ. आर.ए. फुरडे        |
| Ę      | २० ऑगस्ट      | सदभावना दिन                                             |                | शोर्य कुल           | डॉ.पी.ए. पाटील         |
| 19     | २९ ऑगस्ट      | राष्ट्रीय क्रीडा दिन                                    |                | अग्नी कुल           | प्रा.डॉ. एम.व्ही.मते   |
| 6      | ५ सप्टेंबर    | शिक्षक दिन                                              |                | पृथ्वी कुल          | डॉ.एम.एस.डिसले         |
| 9      | १४ सप्टेंबर   | हिंदी राजभाषा दिन                                       |                | आकाश कुल            | डॉ. आर.ए. फुरडे        |
| 20     | २ ऑक्टॉबर     | महात्मा गांधी जयंती                                     |                | शोर्य कुल           | डॉ.पी.ए. पाटील         |
| 28     | १५ ऑक्टॉबर    | वाचन प्रेरणा दिन                                        |                | अग्नी कुल           | प्रा.डॉ. एम.व्ही.मते   |
| 82     | २६ नोव्हेंबर  | संविधान दिन,शहीद दिन                                    |                | पृथ्वी कुल          | डॉ.एम.एस.डिसले         |
| 23     | २८ नॉक्सेंबर  | महात्मा फुले स्मृती दिन                                 |                | आकाश कुल            | डॉ. आर.ए. फुरडे        |
| 28     | २५ डिसेंबर    | स्शासन दिन                                              |                | शोर्य कुल           | डॉ.पी.ए. पार्टील       |
| 84     | ३ जानेवारी    | सावित्री बाई फुले जयंती                                 | (r)            | अग्नी कुल           | प्रा.डॉ. एम.व्ही.मते   |
| १६     | १२जानेवारी    | राजमाता जिजाऊ जयंती व स<br>जयंती                        | वामी विवेकानंद | पृथ्वी कुल          | डॉ.एम.एस.डिसले         |
| 219    | १४ जानेवारी   | भूगोल दिन                                               |                | आकाश कुल            | डॉ. आर.ए. फुरडे        |
| 25     | २५ जानेवारी   | राष्ट्रीय मतदार दिन                                     |                | शोर्य कुल           | डॉ.पी.ए. पार्टील       |
| 88     | २६ जानेवारी   | प्रजासत्ताक दिन                                         |                | अग्नी कुल           | प्रा.डॉ. एम.व्ही.मते   |
| 20     | ४ फेब्रुवारी  | कर्मवीर मामासाहेब जगदाळे                                | जयंती          | पृथ्वी कुल          | डॉ.एम.एस.डिसले         |
| २१     | १९ फेब्रुवारी | छत्रपती शिवाजी महाराज जयं                               | ती             | आकाश कुल            | डॉ. आर.ए. फुरडे        |
| २२     | २७ फेब्रुवारी | मराठी राजभाषा दिन                                       |                | शोर्य कुल           | डॉ.पी.ए. पार्टील       |
| २३     | २८ फेब्रुवारी | राष्ट्रीय विज्ञान दिन                                   |                | अग्नी कुल           | प्रा.डॉ. एम.व्ही.मते   |
| 28     | ८ मार्च       | जागतिक महिला दिन                                        |                | पृथ्वी कुल          | डॉ.एम.एस.डिसले         |
| 24     | १४ एप्रिल     | डॉ.बाबासाहेब आंबेडकर जयं                                | ती             | आकाश कुल            | डॉ. आर.ए. फुरड         |
| २६     | १मे           | महाराष्ट्र दिन                                          |                | शोर्य कुल           | डॉ.पी.ए. पार्टील       |
| 219    | २१ जून        | आंतरराष्ट्रीय योगा दिन                                  |                | सांस्कृतिक विभाग    |                        |
| अ.क्र. | कुलाचे नांव   | कुल मार्गदर्शक                                          | स्वाक्षरी      |                     |                        |
| 2      | अग्नी कुल     | प्रा.डॉ. एम.व्ही.मते                                    |                | Rendund             | MADU                   |
| 2      | पृथ्वी कुल    | डॉ.एम.एस.डिसले                                          |                | प्रा.भिलगावकरएस.डो. | प्राचाय डॉ.एस.एस.गो    |
| 3      | आकाश कुल      | डॉ. आर.ए. फुरडे                                         |                | सांस्कृतिक विभाग    | शिक्षणशास्त्र          |
| 8      | शोर्य कुल     | डॉ.पी.ए. पाटील                                          |                | प्रमुख              | महाविद्यालय,<br>बार्शी |