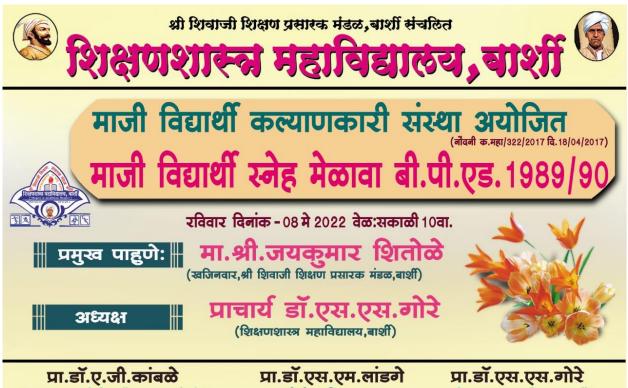

(प्रा.एंस.डी.भिलेगांवकर) बी.एड.विभाग प्रमुख

BOOK

(डॉ.एस.एस.गोरे) प्राचार्य प्राचार्य शिक्षण.लास्त्र महाविद्यालय, बार्शी,लि.सोलापूर ४१३४११

| श्री शिवाजी<br>शिक्षणश<br>माजी रि | का सहाय्य करु । अवधे धरु सुपंथ ॥<br>शिक्षण प्रसारक मंडळ, बार्शी संचलित<br>राास्त्र महाविद्यालय, बार्शी<br>वेद्यार्थी कल्याणकारी संस्था<br>बी.पी.एड. बॅच १९८८-९९<br>ट्रेट्रेट मेळावा ॐॐ |
|-----------------------------------|----------------------------------------------------------------------------------------------------------------------------------------------------------------------------------------|
| रविवार दि.                        | ७/११/२०२१ • सकाळी ११ वा.                                                                                                                                                               |
|                                   | * कार्यक्रम पत्रिका *                                                                                                                                                                  |
| प्रास्ताविक                       | : डॉ. ए. जी. कांबळे                                                                                                                                                                    |
| प्रतिमा पूजन                      | ः मान्यवरांच्या हस्ते                                                                                                                                                                  |
| मान्यवरांचा सत्कार                | · ·                                                                                                                                                                                    |
| मनोगत                             | : १. माजी विद्यार्थी                                                                                                                                                                   |
|                                   | २. समन्वयक/शिक्षक                                                                                                                                                                      |
| मार्गदर्शन                        | : प्राचार्य डॉ. एस. एस. गोरे                                                                                                                                                           |
|                                   | <b>: मा. श्री पी. टी. पाटील</b><br>जनरल सेक्रेटरी, श्री शिवाजी शिक्षण प्रसारक मंडळ, बार्शी                                                                                             |
| अध्यक्षिय समारोप                  | <b>: मा. डॉ. बी. वाय. यादव</b><br>अध्यक्ष, श्री शिवाजी शिक्षण प्रसारक मंडळ, बार्शी                                                                                                     |
| आभार                              | : श्री अभिमन्यू माने                                                                                                                                                                   |
| सूत्रसंचालन                       | : श्री विष्णू शिंदे                                                                                                                                                                    |
| • स्थळ : शिक्षण                   | शास्त्र महाविद्यालय, बार्शी, जि. सोलापूर                                                                                                                                               |