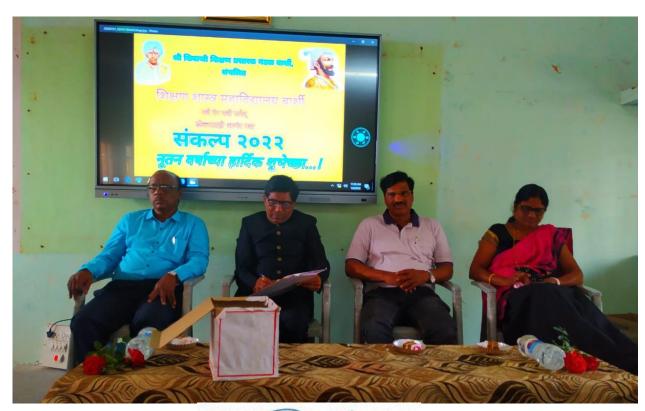

Velapur, Solapur)



Principal
College of Education, Barely
Dist. Solapur 413414

**State Level Webinar on Women Empowerment** 

Dr. Meera Yadav (OB/GYN.)



Principal
College of Education, Baretri
Dist. Solapur 413414

Online Physical Education Teaching Practices in Simulation Group





Online Physical Education Teaching Practices in Simulation Group





**Online Classroom Teaching Practices in Simulation Groups** 





**Online Classroom Teaching Practices in Simulation Groups** 





#### **Plantation 05/06/2021**



#### **Plantation 17/09/2021**





#### **Librarian Day 12/08/2021**



**Independence Day 15/08/2021** 





#### **COVID 19 Vaccinations**



AQAR 2021 -22 Online Submission Teaching Staff Meet





### NSS Activity: Tambewadi Visit



**New Year Celebration 2022** 





#### **Orientation of ICT Resources for PG Students**



**Orientation of ET Resources for PG Students** 





### Research Workshop for PG Students



**Orientation of Library Resources** 





### Marathi Rajbhasha Day Program, 27/02/2022







#### School Internship: - Visit to Silver Jubilee High School Barshi



College Campus Cleanliness: 05/04/2022





### **Inter House Intramural organization**







### **Inter House Intramural organization**







### Principal Address at Welcome Program 2021-22







#### **Reading Activity in College Library**



**TET, CTET Guidance** 





#### **Students Seminar**



### **International Day of Yoga First Workshop**





#### **International Day of Yoga Second Workshop**







### Performing Yogasana during Workshop



**Orientation