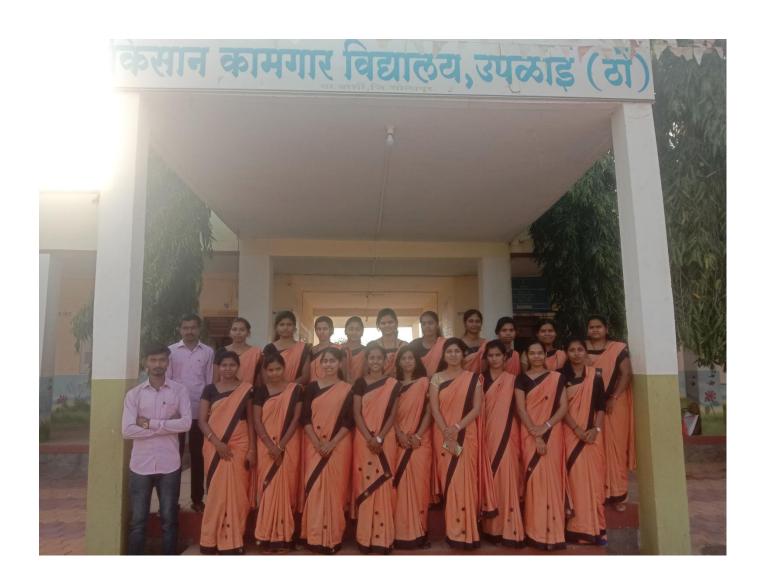

### **NSS Campus Cleanliness**

Rally on the occasion of Birth Anniversary of Karmveer Dr. Mamasaheb Jagdale 04/02/2020

**Voter Awareness through Street Play** 

School Internship Program at Kisan Kamgar Vidyalay Uplai Thonge