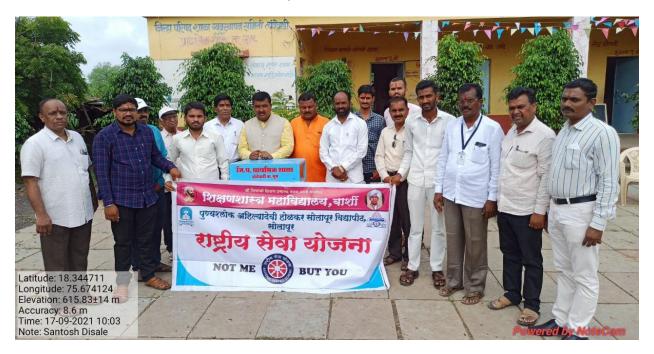

Kamaladevi Awate (Principal, DIET, Velapur, Solapur)



Principal
College of Education, Barely
Dist. Solapur 413414

**State Level Webinar on Women Empowerment** 

Dr. Meera Yadav (OB/GYN.)



Principal
College of Education, Baretri
Dist. Solapur 413414

Online Physical Education Teaching Practices in Simulation Group





Online Physical Education Teaching Practices in Simulation Group





**Online Classroom Teaching Practices in Simulation Groups** 





**Online Classroom Teaching Practices in Simulation Groups** 





#### **Plantation 05/06/2021**



#### **Plantation 17/09/2021**





#### **Librarian Day 12/08/2021**



**Independence Day 15/08/2021** 





#### **COVID 19 Vaccinations**



AQAR 2021 -22 Online Submission Teaching Staff Meet





### NSS Activity: Tambewadi Visit



**New Year Celebration 2022** 





#### **Orientation of ICT Resources for PG Students**



**Orientation of ET Resources for PG Students** 





### Research Workshop for PG Students



**Orientation of Library Resources** 





### Marathi Rajbhasha Day Program, 27/02/2022







#### School Internship: - Visit to Silver Jubilee High School Barshi



College Campus Cleanliness: 05/04/2022





### **Inter House Intramural organization**







### **Inter House Intramural organization**







### Principal Address at Welcome Program 2021-22







#### **Reading Activity in College Library**



**TET, CTET Guidance** 





#### **Students Seminar**



### **International Day of Yoga First Workshop**





#### **International Day of Yoga Second Workshop**







### Performing Yogasan