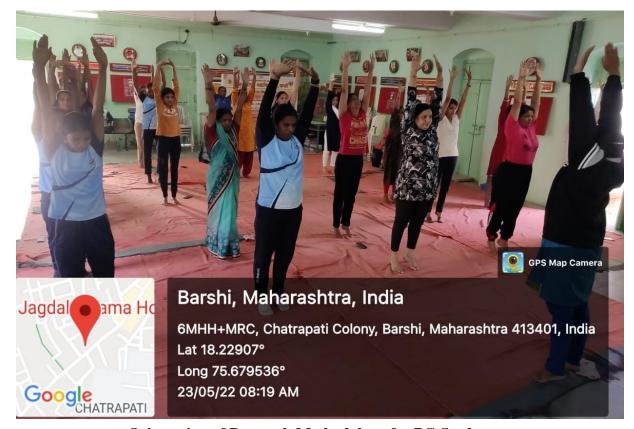

### Performing Yogasana during Workshop

**Orientation of Research Methodology for PG Students** 