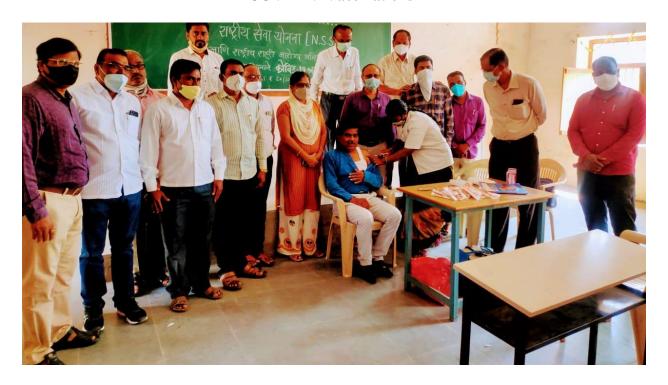

#### **COVID 19 Vaccinations**

AQAR 2021 -22 Online Submission Teaching Staff Meet