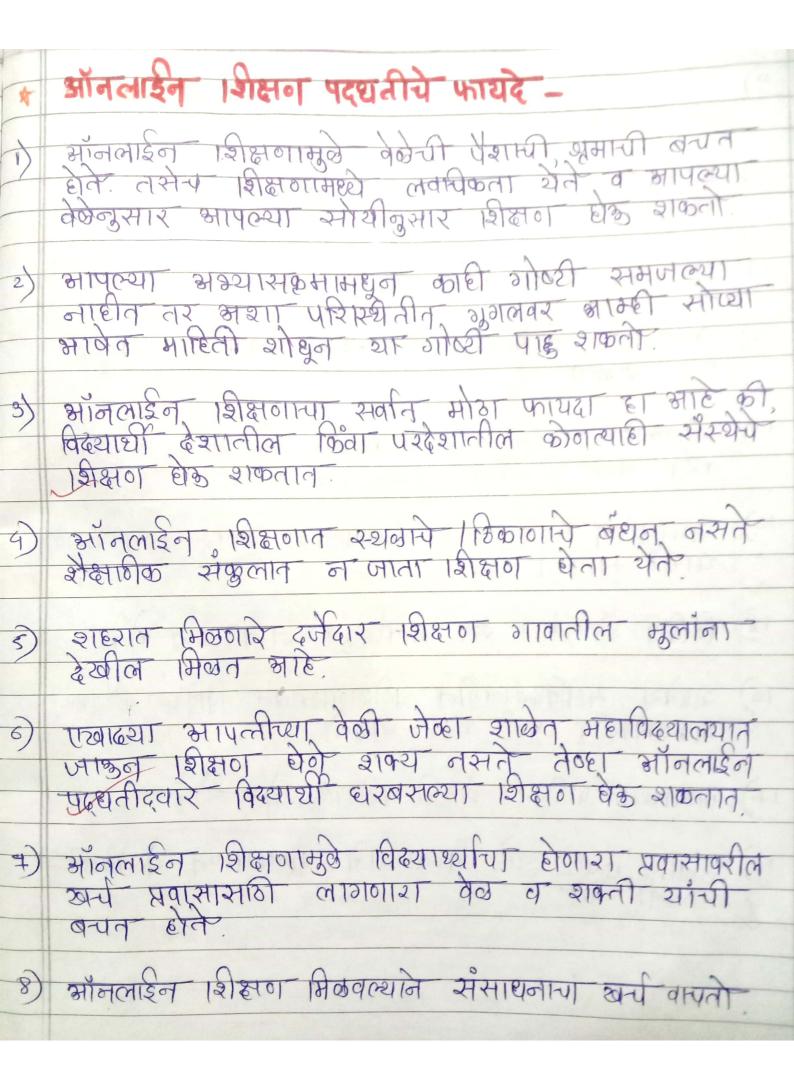

|
| *  | अंनलाइन शिक्षण पद्धतीची माध्यमे                                                                                                                                                                                                                                                                                                            |
|    | 1) Google Meet 2) zoom app 13) skillshare 3) Whatsapp 18) Edx. org 19) NCERT & VQC 4) Telegram 19) NCERT & VQC 5) You tube 40) Goto meting 20) Skype 7) Microsoft Team 21) Skype 22) Lifesize 8) BYJU'S App 24) Slack 10) Diksha App 25) Swadhyay 11) Student App 12) SWAYAM 13) cisco webex Meeting 14) Unacademy 14) Proper Learning App |



| 9)  | शानलाइन शिक्षण केवल विद्यार्थिपर्धन मर्गादिन न<br>राहता सर्वासाठी अपलब्ध अस्वारा ज्ञानाया स्त्रोत आह                                        |
|-----|---------------------------------------------------------------------------------------------------------------------------------------------|
| (6) | भौनलाईन अभ्यासक्म तुम्हाला स्वयंशिस्तबद्ध व्हायला                                                                                           |
| (i) | दम्तराये ओकी वहांवे लागत नाही.                                                                                                              |
| 12) | भागताइन शिक्षणामुने शिक्षणामुने शिक्षणला अभ्यास पुन्हा -पुन्हा                                                                              |
|     | अंग्लाईन शिक्षणामुळे पालकांना शिक्षकांचे