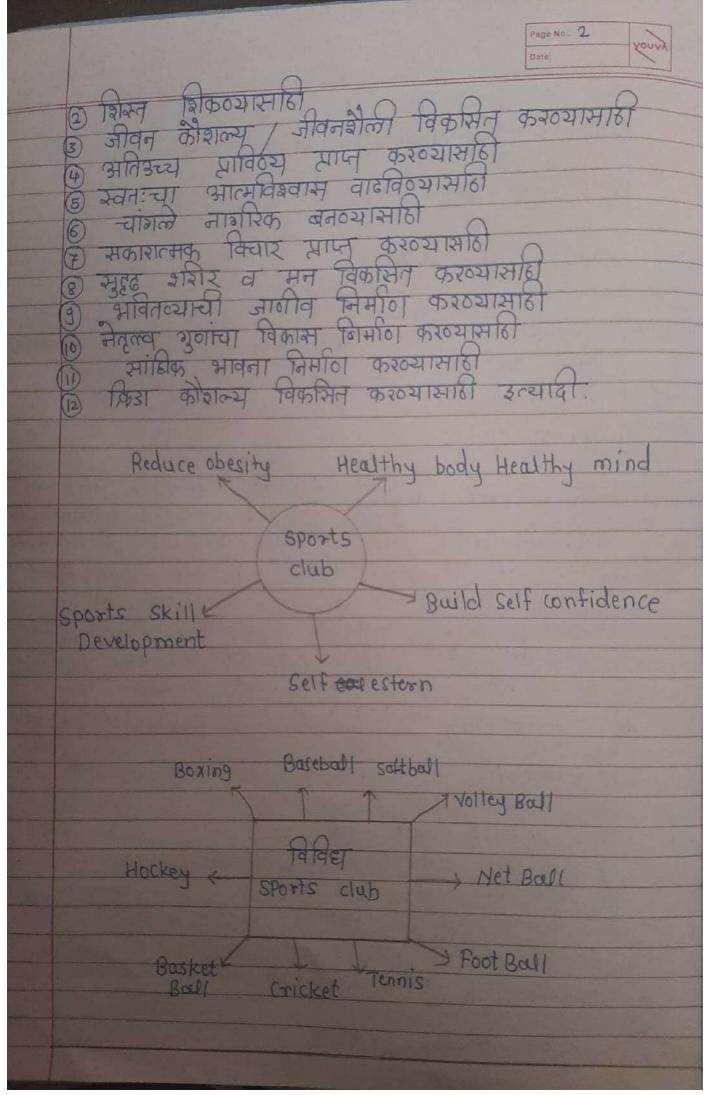

# 2.4.7 DOCUMENTS UPLOAD

Name: Shubhangi Gangadhar Hiremath ROII NO: - 14 BPEd - 1st Sem - II nd paper No : - 202 X 1 ला स्पेट्रिम क्लबची (sports club) सहत भरत व महत्त्व मप्बर करा. Sports club :-\* Sports club मध्रम खालील बाबी प्राप्त होतान:-न स्पर्धात्मक गुणांचा विकास होतो. के उत्साह वाहनी शरीयान स्फूर्ती शारीरिक इमितेचा विकास होतो. (ह) क्रिडा कोडान्यान वाह होते. (ह) नेवलव गुणांचा विकास होती दत्यह \* sports club -ी भरत व महत्त्व खालीलप्रमाने:-() सुद्रह मनाभांडी महल्वाच अमह