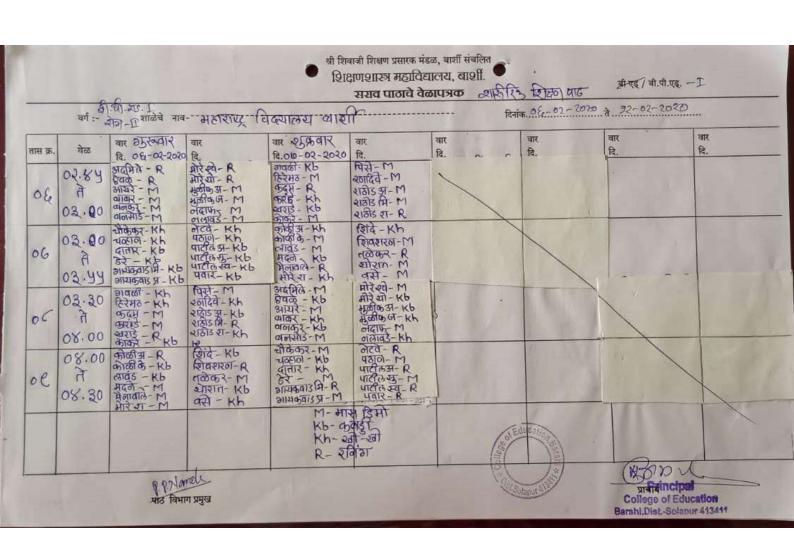

#### श्री शिवाजी शिक्षण प्रसारक मंडळ,बार्शी शिक्षणशास्त्र महाविद्यालय,बार्शी

बी.एड. व्दितीय वर्ष तृतीय सत्र २०१८-१९ सराव अध्यापन व शालेय आंतरवासिता प्रात्याक्षिक

दिनांक ०६.०८.२०१८ ते १५.०९.२०१८ जिजामाता विद्यामंदिर,बार्शी

वेळापत्रक इस्ला- कहाकी (आ) तास वेळ 1018/2018 1118/2018 6/8/2018 9/8/2018 13/8/2018 14/8/2018 18/8/18 20/8/18 2/8/18 23/8/18 2418118 2518118 2718118 2818118 页. सोम 5139 यान सीम 275 4369 शानि शानि सोम मंगळ 2/30 235 सोम मागल 10.00 Practical Practical Practical बासडे वासरे 10.30 21120 10:30 विसान 192/10 विसान practice asis Pasis practical 3 Table 121 विज्ञान विस्तान विज्ञान गिवाद practical 9510 A62) 2421 2421 सलग् सलग् 210 101 P सलग श्नलग् 2/0 सल्वा अग्राय 3/12/21 सलग 11-00 01216h रवर्डकर C+212 105 ZICETOFP जगदाळे जगदाळे सूर्यवंशी जग्रायाके रवरेकर रवर्डे कर क्राशहम गंजे 11:00 डगुजी PHIC इंग्रजी देग्जी दंग्जी practical विज्ञान उंग्रजी gractical इंग्रजी 5/9/6 विज्ञान गानित 395) practice 2821 सुरा 37 2100 2/012 शलाग यलग रत्र्यवंशी 311212 11-30 240101 311212 बिंदे सलाग K 101301 210 HS A मंड लिक H3 EA मंडलिक जगदामे भंउ लिक काके कान 21140 11-30 1261 19 1361 PIGIE भराठी इतिहास उग्जी 51001 इतिहास भूगोल भूगोल भूगोला 842) 2421 सुरा सलग रनलाग श्नल्ग सल्ला 3/12/21 3(12)21 341राय 12-00 वारनडे वासद स्रुचिर्शी मंडलिक 37 सूर्यवंशी फोर्क फोर्क वासडे 12:00 21101 उतिहारन भूगोल सुरा गानित इ तिहारन गानित 3/18/12-1 गानित भराठी मराही practice 2921 सूरा रतली) सल्गा य-लिंग) आश्य विदे रनलेश) 3182 12.30 70610121 726101 स्त्यवर्गा फोर्क रनूर्य वंशी 33 Die