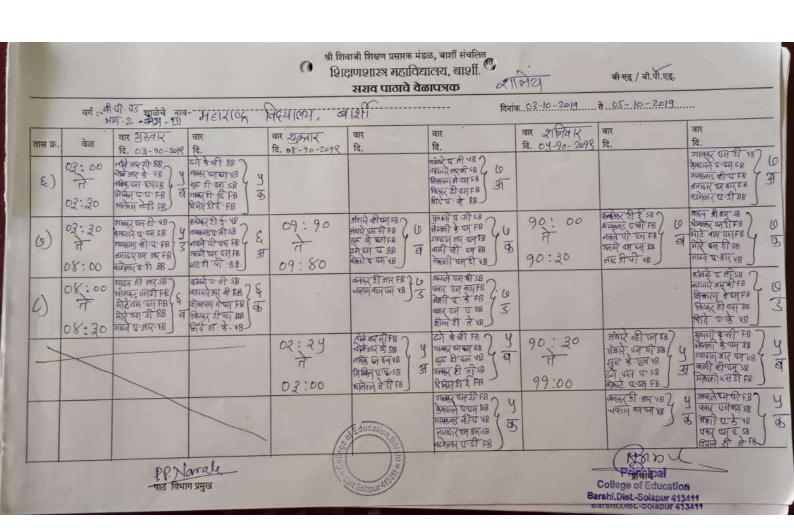

बी.एड. व्दितीय वर्ष तृतीय सत्र २०१८-१९ सराव अध्यापन व शालेय आंतरवासिता प्रात्याक्षिक

दिनांक ०६.०८.२०१८ ते १५.०९.२०१८

जिजामाता विद्यामंदिर,बाशीं
वेळापत्रक इमाल - कहानी (ब)

|      |       |            |            |         |            |         | 9019    | 1741 241   | ind . Title | ()         |           |           |           |                        |             |
|------|-------|------------|------------|---------|------------|---------|---------|------------|-------------|------------|-----------|-----------|-----------|------------------------|-------------|
| तास  | वेळ   | 6/8/18     | 318118     | 10/8/18 | 11/8/18    | 13/8/18 | 14/8/18 | 18/8/18    | 20/8/18     | 21/8/18    | 23/8/18   | 24/8/18   |           | 27/8/18/               | 28   8   18 |
| क्र. |       | 21/24      | ege        | 2500    | 2117       | स्रोभ   | 40/0H   | 19113      | 27/84       | 401016     | 2980      | 39an      | श्रीन     | सीम                    | 10/0/H      |
| 8    | 10:00 |            |            |         | Practical  |         |         | Practical  |             |            |           |           | Practical |                        |             |
|      | 10:30 | _          | -          | _       | chavian Y. | _       | _       | 33रे       | -           | -          | -         | -         | स्रथवंशी  | -                      | -           |
| 4    | 10:30 | TRISE      | Dules      | 872167  | Practical  | इंग्रजी | इंग्रजी | Practical  | TRIGE       | इंग्रजी    | नेग्रजी   | गिगिर     | Practical | 21/014                 | Practical   |
| ,    | 10.30 | 2821       | 22501      | 20501   | कांजे      | 210101  | 24010)  | वासर       | 510/01      | 510/31     | श्तागा    | आश्य      | 2101      | आश्य                   | कोक         |
|      | 11:00 | संडलिक     | न्दरहाग ची |         | 2104       |         |         | G RAS      | -405/01P.   | -ac8101 P. | -UCETOTP. | जा ३१६१छ  | 0101      | 2131619                |             |
| 8    | 11:00 | 3978187    | भेगान      | हिंदी   | Practical  | 21616   | 21017   | Practical  | 21014       | 21014      | 21614     | उतिहास    | Practical | 3 17 5124              | Practical   |
| 4    | 7     | STECT      | STECT      |         | union      | 51421   | ,       | cicelot P. | 510/21      | अलग        | अलग       | 3412121   |           | 31/2124                | 203002      |
|      | 11:30 | -408101912 |            | ak15    | 901 ap     | 29/5002 | 20/30)2 | 0,000      | 2013002     | 205002     |           | संडिल क   | थादव      | मंडिवक                 | 5 2000      |
| 19   | 11:30 | विद्यान    | 13/5/18    | 21/0/15 |            | विद्यान | विसीन   | - 1 / Land | 92110       | विद्यान    | विज्ञान   | Practice  | 7         | भेगान                  | Dille       |
|      | 7     | 23CCT      | 2450       | 23561   |            | 21(70)  | अंभेग   | _          | अलग         | अविश       | स्रवाश    | संडलिक    | 11        | इरलग                   | अंधा        |
|      | 12:00 | Fuis       | unlan      | 35      | _          | color   | 00/0    |            | नार्व       | कार्व      | काळ       | 912/14    |           | शिवे                   | हिंद        |
| /    |       | 21614      | विद्यान    | विज्ञान |            | 131518  | 781516  |            | 131518      | H2187      | भशही      | - विज्ञान | -         | विज्ञान                | 1           |
|      | 12:00 | 2260       |            | 23501   | _          | 34(43)  | 3/421   |            | स्त्र       | 5/401      | 54(4)2)   | ,         |           | - I wanted to the same |             |
|      |       |            |            | काल     |            | 40100   | who     |            | कोक         | 00100      | mo        | अगिशय     |           | 3/18/15                | 2104        |
|      | 12:30 | 21/49      | 21/69      | 4) 103  |            | -51-5   | 7. 9    |            | 5,5         | 319        | 4)(4)     | 33        |           | उरे                    |             |
|      |       |            |            |         |            |         |         |            |             |            |           |           |           |                        |             |

Head Department of Education College of Education Barsi, Dist. Solapur.

प्रिकार । प्राचार गहाविद्यालय वर्षी कि सामापूर्

0