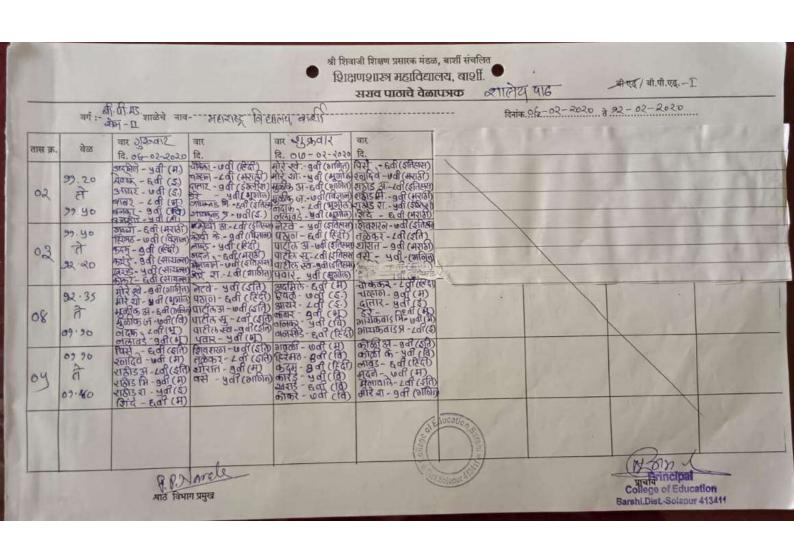

कु. गितांजली पाटील

डॉ. आर. ए. फुरडे

डॉ. एस. एस. गोरे

प्राचार्य

शिक्षणशास्त्र महाविद्यालय, बार्शी. जि.सोलापूर-४९३४९९

संत तुकाराम विद्यालय पानगाव ---- वेळापत्रक

इयत्ता – ७ वी

| तास<br>क्र. | वेळ               | मंगळवार             | बुधवार             | गुरुवार             | शुक्रवार             | शनिवार            | सोमवार              | मंगळवार<br><b>f</b> | बुधवार          | शनिवार<br>वेळ           |
|-------------|-------------------|---------------------|--------------------|---------------------|----------------------|-------------------|---------------------|---------------------|-----------------|-------------------------|
|             |                   | 2010515065          | 2810512085         | 2710717086          | 2310515085           | 2810515085        | 280512085           | 290919085           | 280918088       | 1                       |
|             | १०:४५ ते<br>११:०० | परिपाठ              | परिपाठ             | परिपाठ              | परिपाठ               | परिपाठ            | परिपाठ              | परिपाठ              | परिपाठ          | ८:०० ते                 |
| 8           | ११:०० ते<br>११:४० | मराठी (३३)<br>(I)   | इतिहास (२९)<br>(॥) | विज्ञान (५)<br>(I)  | मराठी (३९)<br>(I)    | बुलेटिन           | बुलेटिन             | गणित (४८)<br>(I)    | गणित (१८)       | ८:१०<br>८:१० ते<br>८:५० |
| ₹           | ११:४० ते<br>१२:१५ | इतिहास (८)<br>(॥)   | भूगोल (१५)<br>(I)  | भूगोल (१९)<br>(II)  | विज्ञान (१४)<br>(II) | गणित (३०)<br>(॥)  | विज्ञान (२०)<br>(I) | इतिहास (८)<br>(I)   | बुलेटिन         | ८:५० ते<br>९:२५         |
| 3           | १२:१५ ते<br>१२:५० | विज्ञान (३०)<br>(॥) | मराठी (३१)<br>(II) | विज्ञान (२९)<br>(I) | गणित (१७)<br>(I)     | मराठी (४४)<br>(I) | बुलेटिन             | बुलेटिन             | गणित (५)<br>(I) | ९:२५ ते<br>१०:००        |

इंग्रजी (३२) हिंदी (५) मराठी (९) १:२० ते बुलेटिन विज्ञान (२९) १०:२० ते ११:०० ११:०० ते ११:३५ विज्ञान (७) बुलेटिन विज्ञान (७) (I) विज्ञान (१४) १:५५ १:५५ ते २:३० (II) विज्ञान (१) (I) विज्ञान (३६) (I) (l) मराठी (४३) (I) बुलेटिन (I) बुलेटिन विज्ञान (२४) इतिहास (४४) (11) (11) (I) मोठी सुट्टी (1) (1)

| Ę | ३:०० ते<br>३:३५ | गणित (१४)<br>(II)   | इतिहास (२)<br>(॥)  | गणित (१७)<br>(II)  | इतिहास (१)<br>(I)   | इंग्रजी (३२)<br>(I)     | इतिहास (३३) | गणित (२१) |     |
|---|-----------------|---------------------|--------------------|--------------------|---------------------|-------------------------|-------------|-----------|-----|
| G | ३:३५ ते<br>४:१० | इंग्रजी (३७)<br>(I) | मराठी (२१)<br>(II) | इतिहास (३२)<br>(I) | क्रीडा              | <br>क्रीडा              | क्रीडा      | क्रीडा    |     |
|   | ४:१० ते<br>४:४५ | हिंदी (१५)<br>(I)   | क्रीडा             | हिंदी (३०)<br>(I)  | भूगोल (३९)<br>(I) / | <br>विज्ञान (३५)<br>(I) | गणित (१७)   | क्रीडा    | - 7 |