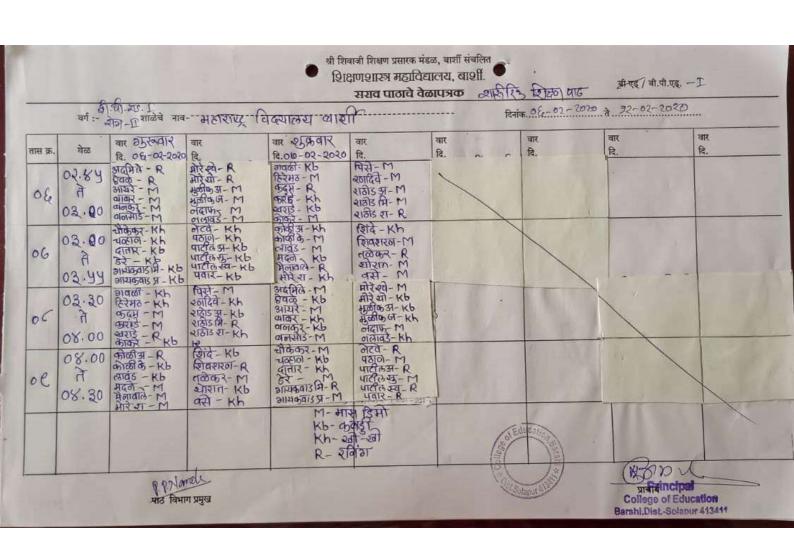

#### श्री शिवाजी शिक्षण प्रसारक मंडळ,बार्शी शिक्षणशास्त्र महाविद्यालय,बार्शी

बी.एड. व्दितीय वर्ष तृतीय सत्र २०१८-१९ सराव अध्यापन व शालेय आंतरवासिता प्रात्याक्षिक

दिनांक ०६.०८.२०१८ ते १५.०९.२०१८ जिजामाता विद्यामंदिर,बार्शी

वेळापत्रक इस्ला- कहाकी (आ) तास वेळ 1018/2018 1118/2018 6/8/2018 9/8/2018 13/8/2018 14/8/2018 18/8/18 20/8/18 2/8/18 23/8/18 24/8/18 25/8/18 27/8/18 28/8/18 页. सोम 5139 यान सीम 275 4369 शानि शानि सोम मंगळ 2/30 235 सोम मागल 10.00 Practical Practical Practical बासडे वासरे 10.30 21120 10:30 विसान 192/10 विसान practice asis Pasis practical 3 Table 121 विज्ञान विस्तान विज्ञान गिवाद practical 9510 A62) 2421 2421 सलग् सलग् 210 101 P सलग श्नलग् 2/0 सल्वा अग्राय 3/12/21 सलग 11-00 01216h रवर्डकर C+212 105 ZICETOFP जगदाळे जगदाळे सूर्यवंशी जग्रायाके रबरेकर रवर्डे कर क्राशहम गंजे 11:00 डगुजी PHIC इंग्रजी देग्जी दंग्जी practical विज्ञान उंग्रजी gractical इंग्रजी 5/9/6 विज्ञान गानित 395) practice 2821 सुरा 37 2100 2/012 शलाग यलग रत्र्यवंशी 311212 11-30 240101 311212 बिंदे सलाग K 101301 210 HS A मंड लिक H3 EA मंडलिक जगदामे भंउ लिक काके कान 21140 11-30 1261 19 1361 PIGIE भराठी इतिहास उग्जी 51001 इतिहास भूगोल भूगोल भूगोला 842) 2421 सुरा सलग रनलाग श्नल्ग सल्ला 3/12/21 3(12)21 3412121 12-00 वारनडे वासद स्रुचिर्शी मंडलिक 37 सूर्यवंशी फोर्क फोर्क वासडे 12:00 21101 इतिहारन भूगोल सुरा गानित इ तिहारन गानित 3/18/12-1 गानित भराठी मराही practice 2921 सूरा रतली) सल्गा य-लिंग) आश्य विदे रनलेत्र) 3182 12.30 70610121 726101 स्त्यवर्गा फोर्क रनूर्य वंशी 33 Pit