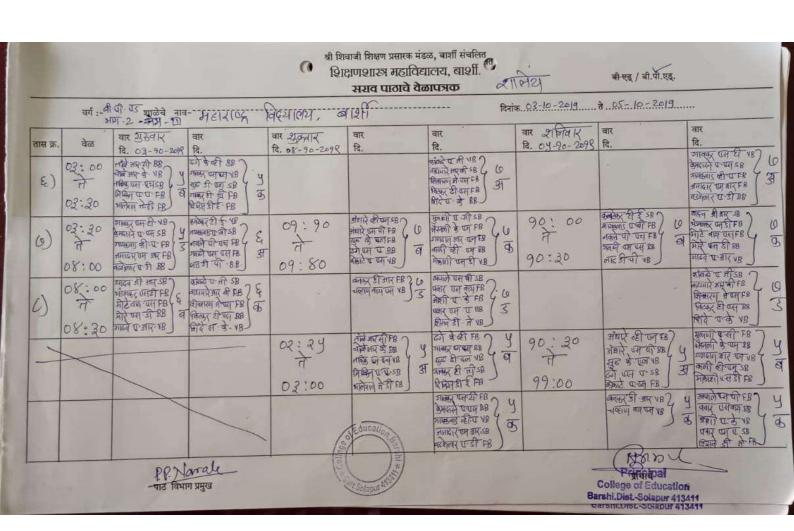

अभिरूप मुख्याध्यापक

कु. गितांजली पाटील

डॉ. आर. ए. फुरडे

डॉ. एस. एस. गोरे प्राचार्य प्राचार्य , शिक्षणशास्त्र महाविद्यालय,बार्शी. जि.सोलापूर-४१३४११

संत तुकाराम विद्यालय पानगाव --- वेळापत्रक

इयत्ता - ६ वी

| तास<br>क्र. | वेळ               | मंगळवार            | बुधवार             | गुरुवार             | शुक्रवार            | शनिवार              | सोमवार            | मंगळवार          | बुधवार            | शनिवार<br>वेळ           |
|-------------|-------------------|--------------------|--------------------|---------------------|---------------------|---------------------|-------------------|------------------|-------------------|-------------------------|
|             |                   | 2010717086         | 2810313085         | 2910919085          | 2310717086          | 28/05/5085          | 2810818086        | 2910717086       | 2805120125        |                         |
|             | १०:४५ ते<br>११:०० | परिपाठ _           | परिपाठ             | परिपाठ              | परिपाठ              | परिपाठ              | परिपाठ            | परिपाठ           | परिपाठ            | ८:०० ते                 |
| 8           | ११:०० ते<br>११:४० | मराठी (२१)<br>(II) | इतिहास (३७)<br>(I) | हिंदी (३९)<br>(I)   | इंग्रजी (३७)<br>(I) | इंग्रजी (३२)<br>(I) | बुलेटिन           | इतिहास (३२)      | गणित (४८)         | ८:१०<br>८:१० ते<br>८:५० |
| 7           | ११:४० ते<br>१२:१५ | भूगोल (४३)<br>(I)  | मराठी (८)<br>(॥)   | विज्ञान (३५)<br>(i) | विज्ञान (१७)<br>(I) | विज्ञान (१७)<br>(I) | बुलेटिन           | गणित (२१)<br>(I) | बुलेटिन           | ८:५० ते<br>१:२५         |
| 3           | १२:१५ ते<br>१२:५० | मराठी (३१)<br>(II) | भूगोल (४२)<br>(I)  | मराठी (१)<br>(I)    | गणित (७)<br>(॥)     | বিল্লান (৬)<br>(II) | मराठी (३३)<br>(I) | बुलेटिन          | भूगोल (४३)<br>(I) | ९:२५ ते<br>१०:००        |

मराठी (२७) १:२० ते मराठी (९) भूगोल (३४) गणित (१६) इतिहास (३७) १०:२० ते ११:०० ११:०० ते भूगोल (३०) बुलेटिन भूगोल (३०) १:५५ १:५५ १:५५ ते २:३० (I) गणित (१८) (II) (II) विज्ञान (३८) (II) मराठी (१) ू(I) क्रीडा ्(I) क्रीडा (I) बुलेटिन (I) क्रीडा विज्ञान (१८) (1) ्(I) मोठी सुट्टी (1) ११: ३५

| ę | ३:०० ते<br>३:३५ | विज्ञान (५)<br>(I) | गणित (२२)<br>(I)  | गणित (२४)<br>(I)  | गणित (११)<br>(॥) | <br>क्रीडा         | गणित (३५)<br>(I) | भूगोल (१५)          |
|---|-----------------|--------------------|-------------------|-------------------|------------------|--------------------|------------------|---------------------|
| 9 | ३:३५ ते<br>४:१० | हिंदी (१९)<br>(II) | इतिहास (१)<br>(I) | बुलेटिन           | बुलेटिन          | इंग्रजी (८)<br>(I) | क्रीडा           | विज्ञान (३६)<br>(I) |
| 4 | ४:१० ते<br>४:४५ | इंग्रजी (८)<br>(I) | गणित (२०)<br>(I)  | गणित (१३)<br>(II) | इतिहास (८)       | <br>क्रीडा         | गणित (२२)        | गणित (२०)           |