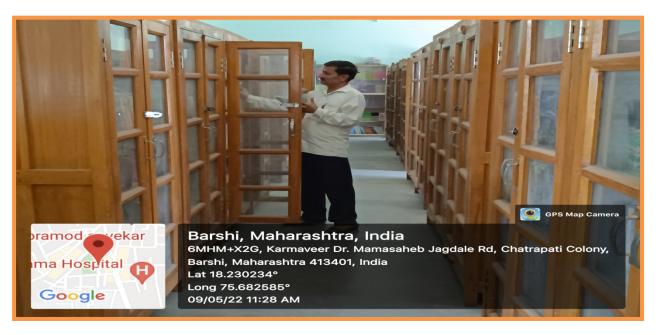

# Shri Shivaji ShikshanPrasarak Mandal's College of Education, Barshi

# Criteria IV: Infrastructure & Learning Resources 4.1 Physical Facilities

# 4.1.1 The Institution has adequate infrastructure and physical facilities for Teaching-Learning

Geo-tagged photographs of Physical Facilities

# **COLLEGE MAIN BUILDING**





15m2

#### 1. CLASSROOMS



1.1 B.Ed.-I





Banzl

Principal College of Education,Barshi Dist.Solapur 413411

# 1) CLASSROOMS



1.3 B.P.Ed.-I



1.4 B.P.Ed.-II



#### 1) CLASSROOMS



1.5 M.Ed.-I



1.6 M.Ed.-II



#### 1) CLASSROOMS



#### 1.7 M.P.Ed.-I



1.8 M.P.Ed.-II



Bornel

Principal College of Education,Barsh Dist.Solapur 413411

# 2) LIBRARY



#### 2.1 Stack Section



**2.2 Circulation Section** 



Bornel

# 2) LIBRARY



**2.3 Periodical Section** 





2.4 Reading Room



#### **3) VARIOUS LABS**



3.1 ICT Lab





3.2 ET Lab

15m2 l

# **3) VARIOUS LABS**



3.3 Language Lab



3.4 Science Lab



12 anz

Principal College of Education,Barsh Dist.Solapur 413411

# **3) VARIOUS LABS**



3.5 Anatomy, Physiology & Health Education Lab



Bornel



4.1 Auditorium



4.2 Weight Training Room





College of Education,Barsh Dist.Solapur 413411



4.3 Swimming Pool





4.3 Swimming Pool

Konz



#### 4.4 Indoor Stadium



4.4 Indoor Stadium





College of Education,Barshi Dist.Solapur 413411



4.5 Playground-I



4.6 Playground-II (Basketball)



Konz Principal



# 4.7 College Canteen





#### 4.8 Boys Common Room

Bornel