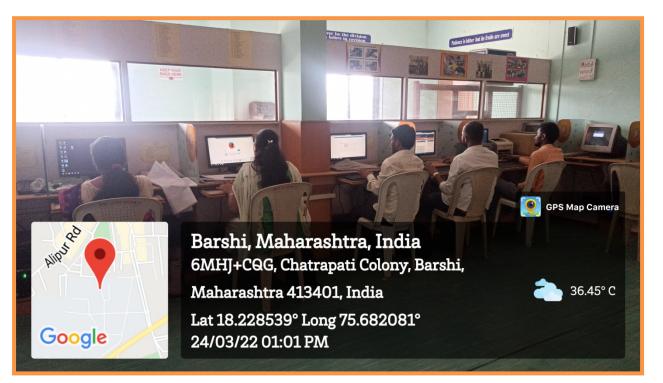

|          |
|         | 2.1                                       | ICT lab    | 23 computers and other equipments | 6        |
|         | 2.2                                       | E.T. Lab   | Various Technological Equipments  | 6        |
| 3       | Seminar Hall                              |            | LCD Projector & sound system      | 7        |
| 4       | Conference Room                           |            | LCD Projector                     | 8        |

**Index** 





1.1B.Ed.-I



### 1.2 B.Ed.-II

### 1. Classrooms with ICT facilities



#### 1.3 B.P.Ed. I



#### 1.4 B.P.Ed. II

### 1. Classrooms with ICT facilities



1.5M. Ed.-I



### 1.6 M.ED. II

### 1. Classrooms with ICT facilities



#### 1.7 M.P.ED. I



### 1.8 M.P.Ed. II

#### 2. Various Labs



#### 2.1 ICT Lab



#### **2.2 ET Lab**

#### **3. Seminar Hall**



#### 4. Conference Room