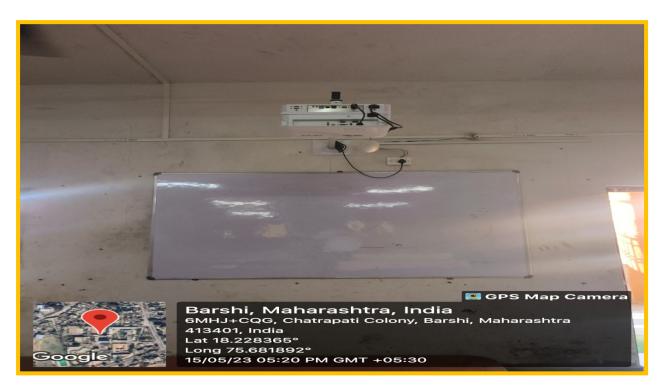

| M.P.Ed. I  | LCD Projector                     | 5        |
|         | 1.8                                       | M.P.Ed. II | LCD Projector                     | 5        |
| 2       | Various Labs                              |            |                                   |          |
|         | 2.1                                       | ICT lab    | 23 computers and other equipments | 6        |
|         | 2.2                                       | E.T. Lab   | Various Technological Equipments  | 6        |
| 3       | Seminar Hall                              |            | LCD Projector & sound system      | 7        |
| 4       | Conference Room                           |            | LCD Projector                     | 8        |

**Index** 





1.1B.Ed.-I



### 1.2 B.Ed.-II

### 1. Classrooms with ICT facilities



#### 1.3 B.P.Ed. I



#### 1.4 B.P.Ed. II

### 1. Classrooms with ICT facilities



1.5M. Ed.-I



### 1.6 M.ED. II

### 1. Classrooms with ICT facilities



#### 1.7 M.P.ED. I



### 1.8 M.P.Ed. II

#### 2. Various Labs



#### 2.1 ICT Lab



#### **2.2 ET Lab**

#### **3. Seminar Hall**



#### 4. Conference Room