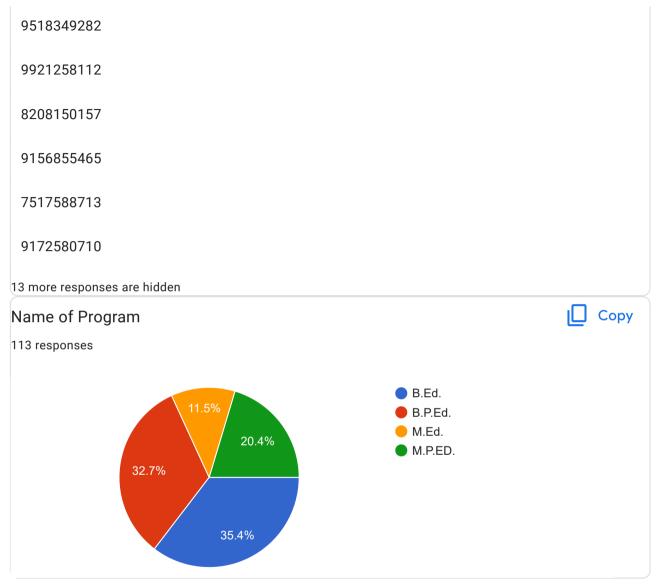

| 07755989598   |
| 7744062221    |
| 7057447002    |
| +918007883282 |
| 9637924927    |
| 8788349246    |
| 8805260813    |
| 8830397924    |
| 9921567528    |
| 9665990388    |
| 08379093085   |
| 9579815257    |
| 9637578570    |

| 9527171636    |
|---------------|
| 9960539311    |
| +919860509601 |
| 8805595015    |
| 8605866362    |
| 8850465375    |
| 7498198220    |
| 7038286343    |
| 08381020302   |
| 8605087393    |
| 7507618837    |
| 9503807456    |
| 9373560586    |
| 7888183830    |
| 7743921551    |
| 7769060235    |



| 8411802905 |
|------------|
| 9145271186 |
| 9665693126 |
| 8329807934 |
| 8766433543 |
| 8408962120 |
| 7741990688 |
| 9975434109 |
| 9146968394 |
| 7447572525 |
| 8657904143 |
| 8421434830 |
| 7057446301 |
| 9373723180 |
| 9518501863 |
| 9834481724 |









| College Name                 |  |
|------------------------------|--|
| 113 responses                |  |
| College of education barshi  |  |
| College of Education Barshi  |  |
| College of education Barshi  |  |
| College of education, barshi |  |
| College of education Barshi  |  |
| College of education barshi  |  |
| College Of Education Barshi  |  |
| College of Education, Barshi |  |
| College of education,Barshi  |  |
| College of education, Barshi |  |
| College of Education Barshi  |  |
| College of education         |  |
| College Of Education Barshi. |  |
| College of Education         |  |

| College of education,barshi         |
|-------------------------------------|
| College of Education, Barshi        |
| College of Education , Barshi       |
| Collage of educat