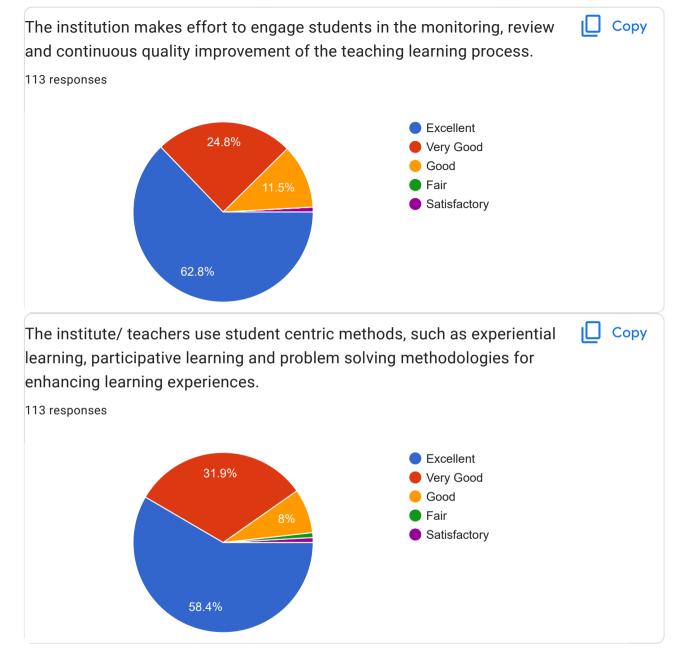

E of education BARSHI         |
| shikshanshastar mahavidhaly barshi  |
| शिक्षण शास्त्र महाविद्यालय बार्शी   |
| College of edducatin barshi         |
| Shikshanshastra mahavidyalay barshi |
| coe barshi                          |
| Shivaji shikshan prashant barshi    |
| Ajinkya Pophale                     |



| Shikshanshastr mahavidyalay barshi |
|------------------------------------|
| College of education barshi.       |
| Collage of education barashi       |
| College Of Education,Barshi        |
| College of education barshi.       |
| शिक्षणशास्त्र महाविद्यालय बार्शी   |
| College of education               |
| Collage of education Barshi        |
| Eduction of Bardhi                 |
| Shikshan satra mahavidyalay barshi |
| College of education, Barshi       |

























This content is neither created nor endorsed by Google. Report Abuse - Terms of Service - Privacy Policy

**Google** Forms