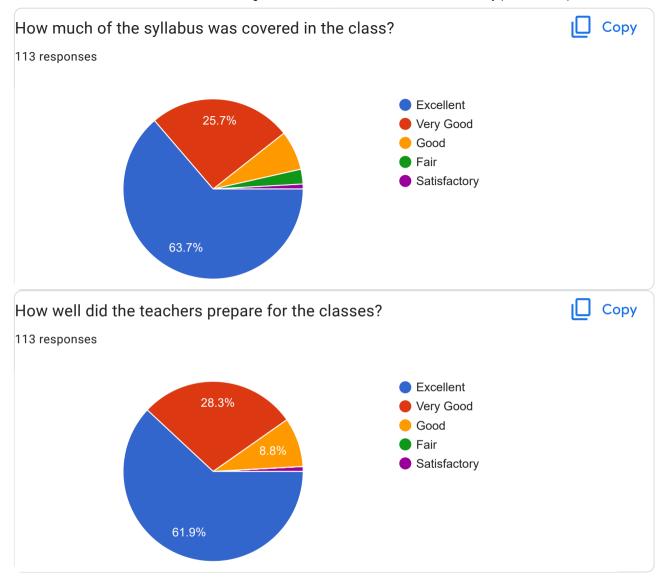

|
| COLLEGE of education BARSHI         |
| shikshanshastar mahavidhaly barshi  |
| शिक्षण शास्त्र महाविद्यालय बार्शी   |
| College of edducatin barshi         |
| Shikshanshastra mahavidyalay barshi |
| coe barshi                          |
| Shivaji shikshan prashant barshi    |
| Ajinkya Pophale                     |



| Shikshanshastr mahavidyalay barshi |
|------------------------------------|
| College of education barshi.       |
| Collage of education barashi       |
| College Of Education,Barshi        |
| College of education barshi.       |
| शिक्षणशास्त्र महाविद्यालय बार्शी   |
| College of education               |
| Collage of education Barshi        |
| Eduction of Bardhi                 |
| Shikshan satra mahavidyalay barshi |
| College of education, Barshi       |

























This content is neither created nor endorsed by Google. Report Abuse - Terms of Service - Privacy Policy

**Google** Forms