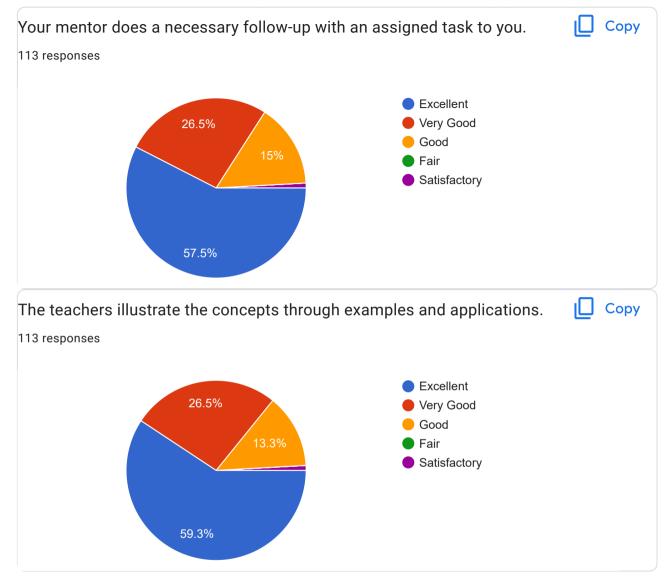

LLEGE of education BARSHI         |
| shikshanshastar mahavidhaly barshi  |
| शिक्षण शास्त्र महाविद्यालय बार्शी   |
| College of edducatin barshi         |
| Shikshanshastra mahavidyalay barshi |
| coe barshi                          |
| Shivaji shikshan prashant barshi    |
| Ajinkya Pophale                     |



| Shikshanshastr mahavidyalay barshi |
|------------------------------------|
| College of education barshi.       |
| Collage of education barashi       |
| College Of Education,Barshi        |
| College of education barshi.       |
| शिक्षणशास्त्र महाविद्यालय बार्शी   |
| College of education               |
| Collage of education Barshi        |
| Eduction of Bardhi                 |
| Shikshan satra mahavidyalay barshi |
| College of education, Barshi       |

























This content is neither created nor endorsed by Google. Report Abuse - Terms of Service - Privacy Policy

**Google** Forms