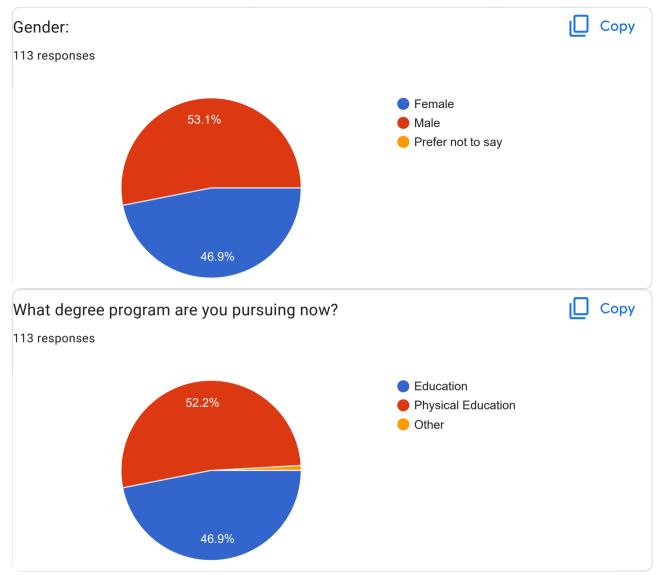

i     |
| COLLEGE of education BARSHI         |
| shikshanshastar mahavidhaly barshi  |
| शिक्षण शास्त्र महाविद्यालय बार्शी   |
| College of edducatin barshi         |
| Shikshanshastra mahavidyalay barshi |
| coe barshi                          |
| Shivaji shikshan prashant barshi    |
| Ajinkya Pophale                     |



| Shikshanshastr mahavidyalay barshi |
|------------------------------------|
| College of education barshi.       |
| Collage of education barashi       |
| College Of Education,Barshi        |
| College of education barshi.       |
| शिक्षणशास्त्र महाविद्यालय बार्शी   |
| College of education               |
| Collage of education Barshi        |
| Eduction of Bardhi                 |
| Shikshan satra mahavidyalay barshi |
| College of education, Barshi       |

























This content is neither created nor endorsed by Google. Report Abuse - Terms of Service - Privacy Policy

**Google** Forms