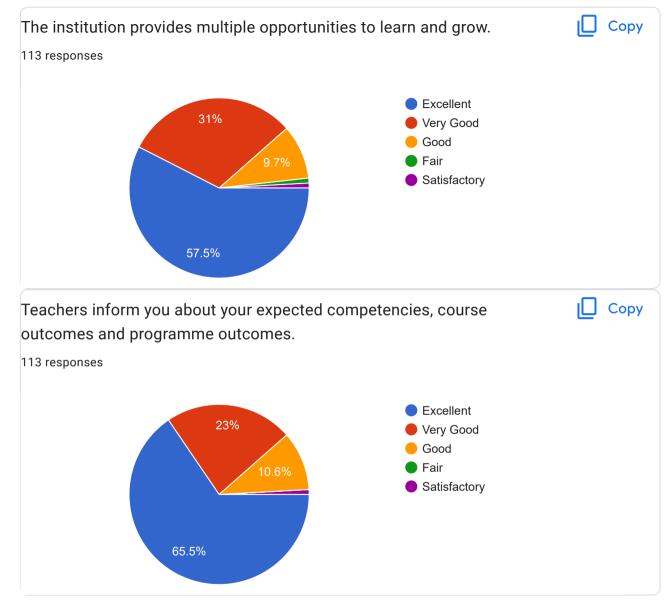

COLLEGE of education BARSHI         |
| shikshanshastar mahavidhaly barshi  |
| शिक्षण शास्त्र महाविद्यालय बार्शी   |
| College of edducatin barshi         |
| Shikshanshastra mahavidyalay barshi |
| coe barshi                          |
| Shivaji shikshan prashant barshi    |
| Ajinkya Pophale                     |



| Shikshanshastr mahavidyalay barshi |
|------------------------------------|
| College of education barshi.       |
| Collage of education barashi       |
| College Of Education,Barshi        |
| College of education barshi.       |
| शिक्षणशास्त्र महाविद्यालय बार्शी   |
| College of education               |
| Collage of education Barshi        |
| Eduction of Bardhi                 |
| Shikshan satra mahavidyalay barshi |
| College of education, Barshi       |

























This content is neither created nor endorsed by Google. Report Abuse - Terms of Service - Privacy Policy

**Google** Forms